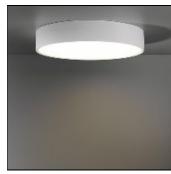

## Product data sheet

FLAT MOON 450 CEILING DOWN LED 2700K GI BLACK STRUC + PRISMATIC 13290032+13289000

MODULAR

Enchanting moonlight Contemporary architectural projects love a minimalist, slim lighting design. Flat moon is a stylish, reduced height fixture (78 mm) that distributes a soft, yet functional light. Office-compliant when combined with one of the prismatic diffusers, it is also a perfect fit for public spaces, hotels, restaurants or retail environments. Exceptionally versatile, Flat moon can be either surface-mounted, recessed or suspended (with two types of suspension kits for either down or up/down lighter) and even directly mounted and connected onto the gear. It comes in three sizes: 450, 650 or 950 mm diameter.

| Total flux  | 2142 lm |
|-------------|---------|
| Total power | 29.4 W  |
|             |         |

65%

LOR

Mounting mode

Ceiling mounted

Shape and measurements

Length: 17.72 in Width: 17.72 in Height: 3.07 in Weight: 5.11 kg