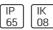

## Product data sheet

## E20-S G2 EXIT DOUBLE GLAMOX







Light source LED Body material & colour Polycarbonate Connection Cable entry on top. 3x2,5 screw terminal. Emergency system Self test (ST) or DALI. 230V or 24V AC/DC centralized battery are also available. Mounting For ceiling or wall mounting. Flag mounting with the use of a bracket that must be ordered separately.

## Light output 1



| 1 x LED            |  |
|--------------------|--|
| Nominal lamp power |  |
| Lamp flux          |  |
| Luminous efficacy  |  |
| CCT                |  |
| CRI                |  |

| 2 W    | LOR        |
|--------|------------|
| 10 lm  | ULOR       |
| 5 lm/W | Total flux |
| 0 K    | Total po   |
| 80     |            |
|        |            |

| LOR         | 100%  |
|-------------|-------|
| ULOR        | 84%   |
| Total flux  | 10 lm |
| Total po