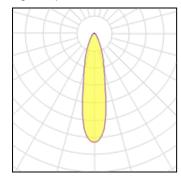

## Light output 1

| I X LED            |         |
|--------------------|---------|
| Nominal lamp power | 540     |
| Lamp flux          | 75600   |
| Luminous efficacy  | 108 lm/ |
| CCT                | 4948    |
| CRI                |         |

| 540 W   | LOR         | 83%      |
|---------|-------------|----------|
| 5600 lm | Total flux  | 63020 lm |
| 08 lm/W | Total power | 584.9 W  |
| 4948 K  |             |          |
| 99      |             |          |