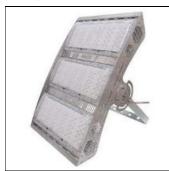

## Product data sheet

540W HEAVY DUTY HIGH WATTAGE LED FLOODLIGHT (NB19) (5000K) LEDXION AEROS SERIES K10131

NIKKON

NIKKON LEDXION AEROS SERIES K10131 540W Heavy Duty High Wattage LED Floodlight (NB19) (5000K)