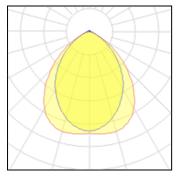

## Light output 1

## 1 x LED

IP 65

| Nominal lamp power | 60 W     | LOR         | 85%     |
|--------------------|----------|-------------|---------|
| Lamp flux          | 7280 lm  | Total flux  | 6183 lm |
| Luminous efficacy  | 101 lm/W | Total power | 61.21 W |
| CCT                | 2962 K   |             |         |
| CRI                | 99       |             |         |
|                    |          |             |         |