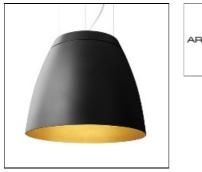

## SALT 3 2700K NG A2200310NG

ARKOSLIGHT

High Bay light fitting performance combined with the design of a unique decorative piece. Salt integrates driver and heat dissipation into the design of the fitting itself and achieves on the one hand an excellent thermal management and on the other hand the freedom to hang the fixture at any desired height. And to prevent glare, Salt disposes of a diffusor covering the light source.

#### 1 x LED Nominal lamp power 22 W LOR 79% Total flux Lamp flux 2800 lm 2212 lm Luminous efficacy 127 lm/W Total power 22 W 2700 K CCT CRI 90

| Mountin  | ng mode                           | Electric           |
|----------|-----------------------------------|--------------------|
| Pendan   | t, Ceiling mounted, Wall recessed | System power: 22 W |
| Shape a  | nd measurements                   | Protection         |
| Length:  | 16.54 in                          | IP: 20             |
| Width: 1 | 6.54 in                           |                    |
| Height:  | 13.78 in                          |                    |