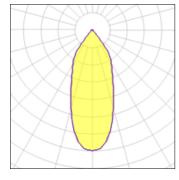

s. An example of a Modular classic, round, recessed and highly-bright K spotlights are ideal for hospitality and retail environments. A 45-degree inclination enables K to offer targeted illumination, highlighting the best aspects of key products, services and areas. We're adding yet another option to this core product to offer greater lighting flexibility for larger spaces. The K120 adjustable is the latest extension, with a larger diameter that offers a higher lumen output.

#### Light output 1



| 11.7 W   |
|----------|
| 1408 lm  |
| 108 lm/W |
| 3000 K   |
| 90       |
|          |

| L | .OR        | 90%     |
|---|------------|---------|
| Т | otal flux  | 1265 lm |
| Т | otal power | 11.7 W  |
|   |            |         |
|   |            |         |
|   |            |         |



| 1 x LED            |         |             |
|--------------------|---------|-------------|
| Nominal lamp power | 25 W    | LOR         |
| Lamp flux          | 2510 lm | Total flux  |
| Luminous efficacy  | 90 lm/W | Total power |
| CCT                | 3000 K  |             |
| CRI                | 90      |             |

| LOR         | 90%     |
|-------------|---------|
| Total flux  | 2255 lm |
| Total power | 25 W    |
|             |         |
|             |         |

| 14 | YAT |
|----|-----|
|    | XX  |
| XX |     |
|    |     |
| XA |     |
|    |     |

| 1 x LED            |         |             |         |
|--------------------|---------|-------------|---------|
| Nominal lamp power | 17.2 W  | LOR         | 90%     |
| Lamp flux          | 1852 lm | Total flux  | 1