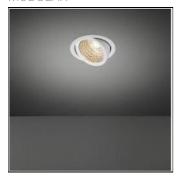

# Product data sheet

K120 ADJUSTABLE LED GE 3000K FLOOD WHITE STRUC 13341209

MODULAR

The brand-new basic One letter is everything this elegant, simple and versatile spotlight portfolio needs. An example of a Modular classic, round, recessed and highly-bright K spotlights are ideal for hospitality and retail environments. A 45-degree inclination enables K to offer targeted illumination, highlighting the best aspects of key products, services and areas. We're adding yet another option to this core product to offer greater lighting flexibility for larger spaces. The K120 adjustable is the latest extension, with a larger diameter that offers a higher lumen output.

Mounting mode Electric

Ceiling recessed System power: 11.7-25 W

## Shape and measurements

Length: 4.72 in Width: 4.72 in Height: 3.90 in Weight: 0.39 kg