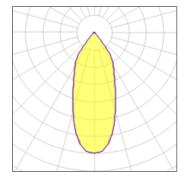

#### Light output 1

| 11.7 W   |
|----------|
| 1408 lm  |
| 108 lm/W |
| 3000 K   |
| 90       |
|          |

| L | .OR        | 90%     |
|---|------------|---------|
| Т | otal flux  | 1265 lm |
| Т | otal power | 11.7 W  |
|   |            |         |
|   |            |         |
|   |            |         |

| 1 x LED            |         |             |
|--------------------|---------|-------------|
| Nominal lamp power | 25 W    | LOR         |
| Lamp flux          | 2510 lm | Total flux  |
| Luminous efficacy  | 90 lm/W | Total power |
| CCT                | 3000 K  |             |
| CRI                | 90      |             |

| LOR         | 90%     |
|-------------|---------|
| Total flux  | 2255 lm |
| Total power | 25 W    |
|             |         |
|             |         |

| 14 | YAT |
|----|-----|
|    | XX  |
| XX |     |
|    |     |
| XA |     |
|    |     |

| 1 x LED            |         |             |         |
|--------------------|---------|-------------|---------|
| Nominal lamp power | 17.2 W  | LOR         | 90%     |
| Lamp flux          | 1852 lm | Total flux  | 1664 lm |
| Luminous efficacy  | 97 lm/W | Total power | 17.2 W  |
| CCT                | 3000 K  |             |         |
| CRI                | 90      |             |         |
|                    |         |             |         |