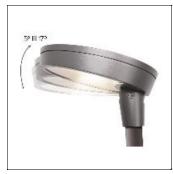

# Product data sheet

CIRCLED SINGLE GREY 14W LED 4000K RA>80 ADJUSTABLE 8246084468

SG ARMATUREN

Design: Christian Hvidt Light for mounting on mast, IP65-rated. Luminaire body made of die-cast aluminium, powder-coated in black or grey. Reflector made of aluminium, powder-coated white. Optics are particularly well suited to giving a direct light distribution due to the tempered glass front. Complete with LED driver for operation of LED light sources mounted to component rail pre-mounted with six-metre connection cable. Lamp head prepared for mounting at 60 mm. Electrical rating class II. IK09. CircLED is based on the latest LED technology and optics for a long-lasting solution for streets and small roads, public areas and paths. CircLED is available as a single lens or a multi-lens version. Both combine energy savings, durability and precise light distribution and are optimal solutions for retrofitting of old mercury or sodium lamps. Light distribution: Direct Asymmetric (Single Lens) Light technic LED 14W 4000K Ra>80 SDCM 2 L90/B10 >100,000 hrs at Ta=25°C Control/Dimming On/Off Protection Class II IP66 IK09 Energy and approvals A++ CE Materials and finish Housing: Die-cast aluminium Colour: Grey (structure 2150 sablé) Optics: Glass Mounting/Connection Post - adjustable head 5-17°, Outdoor Cable 2x1mm² 6m Wind projected area: 415cm² - Max 8 kg Max. luminaires per circuit breaker: B10: 32, B16: 50, C10: 52, C16: 85

## Adjustability

Tiltable