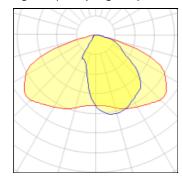

# Product data sheet

CIRCLED SINGLE GREY 14W LED 4000K RA>80 ADJUSTABLE 8246084468

SG ARMATUREN

Design: Christian Hvidt Light for mounting on mast, IP65-rated. Luminaire body made of die-cast aluminium, powder-coated in black or grey. Reflector made of aluminium, powder-coated white. Optics are particularly well suited to giving a direct light distribution due to the tempered glass front. Complete with LED driver for operation of LED light sources mounted to component rail pre-mounted with six-metre connection cable. Lamp head prepared for mounting at 60 mm. Electrical rating class II. IK09. CircLED is based on the latest LED technology and optics for a long-lasting solution for streets and small roads, public areas and paths. CircLED is available as a single lens or a multi-lens version. Both combine energy savings, durability and precise light distribution and are optimal solutions for retrofitting of old mercury or sodium lamps. Light distribution: Direct Asymmetric (Single Lens) Light technic LED 14W 4000K Ra>80 SDCM 2 L90/B10 >100,000 hrs at Ta=25°C Control/Dimming On/Off Protection Class II IP66 IK09 Energy and approvals A++ CE Materials and finish Housing: Die-cast aluminium Colour: Grey (structure 2150 sablé) Optics: Glass Mounting/Connection Post - adjustable head 5-17°, Outdoor Cable 2x1mm² 6m Wind projected area: 415cm² - Max 8 kg Max. luminaires per circuit breaker: B10: 32, B16: 50, C10: 52, C16: 85