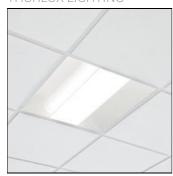

## Product data sheet

HI-STYLE LED LG7 - 24W - COLOURCONTROL HI18533CC

THORLUX LIGHTING

High performance recessed colour temperature changing LED luminaire with an LED enclosure designed to exclude dust, dirt and flies. Choice of either opal or low glare optics to aid compliance with LG7:2015. Available in 16W and 24W version

| LOR         | 100%    |
|-------------|---------|
| Total flux  | 3080 lm |
| Total power | 27 W    |
|             |         |

Mounting mode

Ceiling recessed

Shape and measurements

Length: 23.50 in Width: 23.50 in Height: 4.33 in