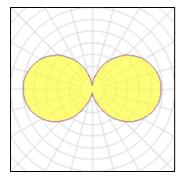

### 1 x High pressure sodium vapour lamp

IP 65

| Nominal lamp power | 70 W    | LOR         | 85%     |
|--------------------|---------|-------------|---------|
| Lamp flux          | 5600 lm | ULOR        | 43%     |
| Luminous efficacy  | 57 lm/W | Total flux  | 4759 lm |
| CCT                | 2000 K  | Total power | 83 W    |
| CRI                | 25      |             |         |
|                    |         |             |         |
|                    |         |             |         |