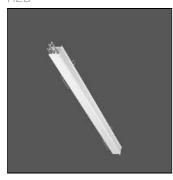

# Product data sheet

LOUI 27 90-LM203-1800

RZB

Recessed module LED/39,2W-4000K L1800 Attention: This article is only available in combination with a Less is more 27 configuration. You can find our Less is more 27 configurator under https://www.rzb.de/en/products/loui-configurator/

## Shape and measurements

Length: 1.06 in Width: 70.87 in Height: 1.26 in