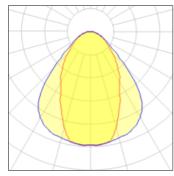

## Light output 1 (integrated)

| Lamp type          | LED     | CCT         | 4000 K |
|--------------------|---------|-------------|--------|
| Nominal lamp power | 45 W    | CRI         | 80     |
| Total flux         | 3250 lm | LOR         | 100%   |
| Luminous efficacy  | 72 lm/W | Total power | 45 W   |