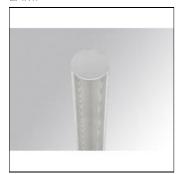

# Product data sheet

LAMPTUB LED OPAL SUS 4400 WW WH. LA1SF120MOOP830NW

LAMP

Suspended or mounted surface luminaire model LAMPTUB LED OPAL SUS 4400 WW WH., LAMP brand. Made of satin white painted extruded aluminium with opal polycarbonate diffuser. Model for LED MID-POWER with warm white colour temperature and control gear included. IP20 protection rating. Insulation class I.

### Shape and measurements

Length: 45.94 in Width: 3.15 in Height: 3.15 in