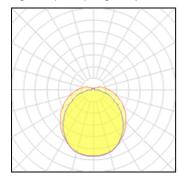

# Light output 1 (integrated)

| Lamp type          | LED      | CCT         | 3000 K |
|--------------------|----------|-------------|--------|
| Nominal lamp power | 30.7 W   | CRI         | 80     |
| Total flux         | 3895 lm  | LOR         | 100%   |
| Luminous efficacy  | 127 lm/W | ULOR        | 9%     |
|                    |          | Total power | 30.7 W |