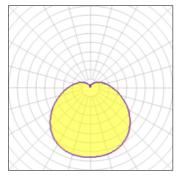

#### Light output 1 (integrated)

| Lamp type          | LED     | CCT         | 3000 K |
|--------------------|---------|-------------|--------|
| Nominal lamp power | 11 W    | CRI         | 80     |
| Total flux         | 769 lm  | LOR         | 100%   |
| Luminous efficacy  | 70 lm/W | ULOR        | 20%    |
|                    |         | Total power | 11 W   |