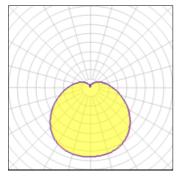

### Light output 2 (integrated)

| Lamp type          | LED     | CCT         | 3000 K |
|--------------------|---------|-------------|--------|
| Nominal lamp power | 11 W    | CRI         | 80     |
| Total flux         | 769 lm  | LOR         | 100%   |
| Luminous efficacy  | 70 lm/W | ULOR        | 20%    |
|                    |         | Total power | 11 W   |