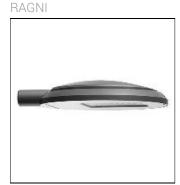

## Product data sheet

ATINIA SLIM 6600 ATINIA SLIM-6600-ASY11-80LED-2700K-500 MA

Atinia Slim is a functional luminaire made of injected ast aluminium, designed for road lighting. Circular slightly convex, it is decorated with a decorative groove on its periphery. For tool-free maintenance, the door is hinged and held by a hook. The dedicated PCB is protected by flat tempered and partially screen-printed glass. A thermal pad and an integrated radiator ensure the thermal regulation of the luminaire.