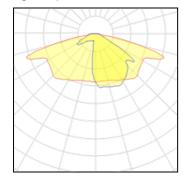

## Light output 1

| I X LED            |          |
|--------------------|----------|
| Nominal lamp power | 119.7 W  |
| Lamp flux          | 17852 lm |
| Luminous efficacy  | 149 lm/W |
| CCT                | 2700 K   |
| CRI                | 70       |

| LOR         | 100%     |
|-------------|----------|
| Total flux  | 17852 lm |
| Total power | 119.7 W  |
|             |          |
|             |          |

Mounting mode

Pole top mounted

Shape and measurements