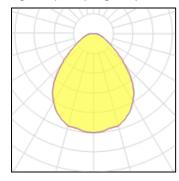

## Light output 1 (integrated)

| Lamp type          | LED    | CCT         | 4000 K |
|--------------------|--------|-------------|--------|
| Nominal lamp power | 60 W   | CRI         | 80     |
| Total flux         | 104 lm | LOR         | 100%   |
| Luminous efficacy  | 2 lm/W | Total power | 60 W   |