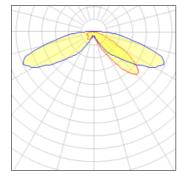

## Light output 1 (integrated)

| Lamp type          | LED      | CCT         | 3000 K |
|--------------------|----------|-------------|--------|
| Nominal lamp power | 54 W     | CRI         | 70     |
| Total flux         | 5576 lm  | LOR         | 100%   |
| Luminous efficacy  | 103 lm/W | ULOR        | 3%     |
|                    |          | Total power | 54 W   |