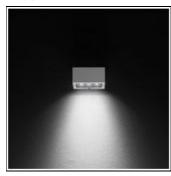

## Product data sheet

ZELDA LED 7112421

FLOS

Square luminaire for outdoor installation on post. Configuration: phospho-chromatised and polyester powder coated extruded aluminium structure (five colours available) composed of a rectangular post with base and Alfia coated die-cast aluminium finish frame with moulded silicone gasket and tempered transparent glass.

Mounting mode

Wall mounted

Shape and measurements

Length: 6.50 in Width: 3.23 in Height: 4.21 in

Adjustability

Fixed

Electric

System power: 8.3 W