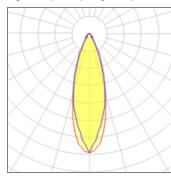

## Light output 1 (integrated)

| Lamp type          | LED     | CCT         | 6000 K |
|--------------------|---------|-------------|--------|
| Nominal lamp power | 8.3 W   | CRI         | 75     |
| Total flux         | 487 lm  | LOR         | 100%   |
| Luminous efficacy  | 59 lm/W | Total power | 8.3 W  |