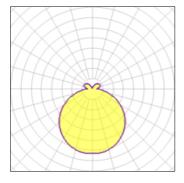

#### Light output 1 (integrated)

| Lamp type          | LED     | CCT         | 4000 K |
|--------------------|---------|-------------|--------|
| Nominal lamp power | 4.5 W   | CRI         | 80     |
| Total flux         | 60 lm   | LOR         | 100%   |
| Luminous efficacy  | 13 lm/W | ULOR        | 17%    |
|                    |         | Total power | 4.5 W  |