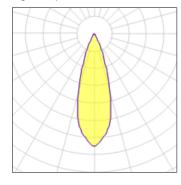

## Light output 1

| I X LED            |
|--------------------|
| Nominal lamp power |
| Lamp flux          |
| Luminous efficacy  |
| CCT                |
| CRI                |

| 15 W    |
|---------|
| 1100 lm |
| 73 lm/W |
| 3000 K  |
| 90      |
|         |

| LOR         | 49%    |
|-------------|--------|
| Total flux  | 534 lm |
| Total power | 15 W   |
|             |        |

Mounting mode

Ceiling mounted

Shape and measurements

Height: 3.27 in Diameter: 2.20 in