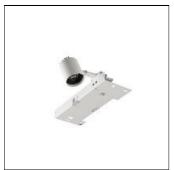

## Product data sheet

LIGHT CUT SPOT MODULE
09.0098/LED ARRAY/14,8W/31°

FLOS

Spotlight to be installed on Light Cut system. Integrated constant current power supply not dimmable 220/240 – 50/60Hz.

| LOR         | 49%    |
|-------------|--------|
| Total flux  | 534 lm |
| Total power | 15 W   |
|             |        |

Mounting mode

Ceiling mounted

Shape and measurements

Height: 3.27 in Diameter: 2.20 in

Adjustability

Rotatable

Electric

System power: 15 W Appliance Class: II

Protection

IP: 20