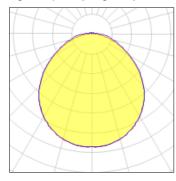

# Light output 1 (integrated)

| Lamp type          | LED     | CCT         | 3000 K |
|--------------------|---------|-------------|--------|
| Nominal lamp power | 98.2 W  | CRI         | 100    |
| Total flux         | 2457 lm | LOR         | 100%   |
| Luminous efficacy  | 25 lm/W | ULOR        | 3%     |
|                    |         | Total power | 98 2 W |