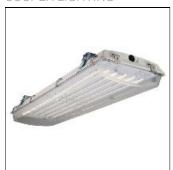

# VRVT4LED-LD5-9-DRF-UNV-LA59-CD1-WL-U

COOPER LIGHTING

Chemical resistant stainless steel latches withstand the test of time, Tough polycarbonate lens sealed to prevent water, bugs and debris, Rugged fiber reinforced housing, Superior LED with high efficacy options, 4' length available, Narrow spectrum color LEDs available, Tamper resistant screws secure latches to prevent unwanted access

## Shape and measurements

Length: 12.50 in Width: 49.50 in Height: 3.00 in