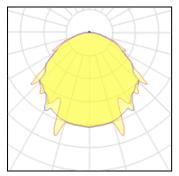

## Light output 1

## 1 x LED

IP 20

| 177220             |          |             |         |
|--------------------|----------|-------------|---------|
| Nominal lamp power | 40 W     | LOR         | 98%     |
| Lamp flux          | 5400 lm  | Total flux  | 5270 lm |
| Luminous efficacy  | 121 lm/W | Total power | 43.42 W |
| CCT                | 4948 K   |             |         |
| CRI                | 99       |             |         |
|                    |          |             |         |