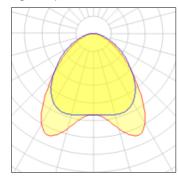

## Light output 1

## 1 x Halogen low voltage lamp without reflector

| Nominal lamp power | 35 W    | Socket      | Gy6.35 |
|--------------------|---------|-------------|--------|
| Lamp flux          | 600 lm  | LOR         | 74%    |
| Luminous efficacy  | 11 lm/W | Total flux  | 444 lm |
| CCT                | 3000 K  | Total power | 39 W   |
| CRI                | 99      |             |        |