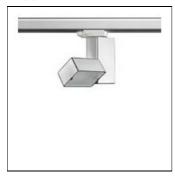

## Product data sheet

FORT KNOX 1 F24380/QT-12/35W/101°

FLOS

Luminaire for ceiling or three-phase electric track installation. For very low voltage halogen lamps or standard and discharge lamps.

Selfextinguishing ceramic or engineering plastic lamp holders, with single-pole, transparent electric wires with double Teflon insulation.

Mounting mode

Ceiling mounted, Contact rail

Shape and measurements

Length: 1.69 in Width: 2.68 in Height: 4.69 in

Adjustability

Free

Electric

System power: 39 W