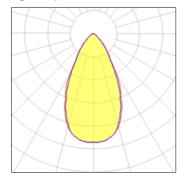

## 1 x Halogen low voltage lamp without reflector

| Nominal lamp power | 40 W   | Socket      | G9     |
|--------------------|--------|-------------|--------|
| Lamp flux          | 460 lm | LOR         | 33%    |
| Luminous efficacy  | 4 lm/W | Total flux  | 150 lm |
| CCT                | 2900 K | Total power | 40 W   |
| CRI                | 95     |             |        |