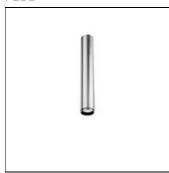

## Product data sheet

TUBULAR BELLS F76510/QT-14/40W/55°

FLOS

Ceiling luminaires for direct illumination. Body of the luminaire made of extrusion aluminium. Zoom lens available to regulate the opening grade of luminous beam. Versions 1/2 are available in two different lengths: 100 and 550mm. The LED version and the PRO versions have a crosshead shielded. Available finishes: white (09, 11), satin anodized aluminium (61, AS), anodized black (30, AN).

Mounting mode

Ceiling mounted

Shape and measurements

Length: 3.35 in Width: 3.35 in Height: 22.44 in

Adjustability

Fixed

Electric

System power: 40 W