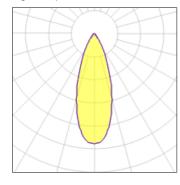

## Light output 1

| 1 x LED            |         |
|--------------------|---------|
| Nominal lamp power | 6.2 W   |
| Lamp flux          | 553 lm  |
| Luminous efficacy  | 56 lm/W |
| CCT                | 3000 K  |
| CRI                | 80      |

| LOR         | 63%    |
|-------------|--------|
| Total flux  | 349 lm |
| Total power | 6.2 W  |
|             |        |

Mounting mode

Ceiling mounted

Shape and measurements

Height: 1.97 in Diameter: 1.30 in