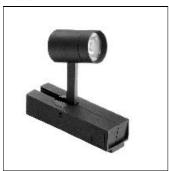

## Product data sheet

THE RUNNING MAGNET SPOT PW LED 6W 03.6200.14+08.8761.00

FLOS

Accent lighting LED module to be installed in The Running Magnet System. Built-in DC/DC electronic voltage converter. 50/75/100% regulation of the light intensity with built-in regulator. Remote 24V power supply not included. Max 9W the complete system.

| LOR         | 63%    |
|-------------|--------|
| Total flux  | 349 lm |
| Total power | 6.2 W  |
|             |        |

Mounting mode

Ceiling mounted

Shape and measurements

Height: 1.97 in Diameter: 1.30 in

Adjustability

Rotatable

Electric

System power: 6.2 W Appliance Class: III

Protection

IP: 20