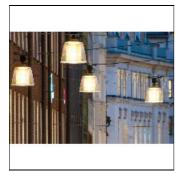

# Product data sheet

BRASS CATENARY 3435180

ZERO

Finish: Painted metal, pearl gold (RAL 1036). Shade in transparent acrylic. Brass net and opal acrylic diffuser. LED info: Luminaire Luminous Flux 2145LM System power 32W CCT 3000K. SDCM 3. CRI >80 Installation: On wire. Connection: Double conduit entry. Not suitable for installation where lights may be exposed to corrosion by sea water and sea air. Models suitable for installation near coast lines can be quoted on request.

## Mounting mode

Ceiling mounted, Pendant