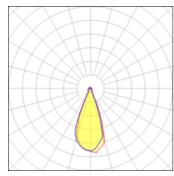

### Light output 1 (integrated)

| Lamp type          | LED     | CCT         | 3114 K |
|--------------------|---------|-------------|--------|
| Nominal lamp power | 32 W    | CRI         | 80     |
| Total flux         | 2145 lm | LOR         | 100%   |
| Luminous efficacy  | 67 lm/W | ULOR        | 14%    |
|                    |         | Total power | 32 W   |