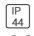

# Product data sheet

BRASS CATENARY 3435180

ZERO









Finish: Painted metal, pearl gold (RAL 1036). Shade in transparent acrylic. Brass net and opal acrylic diffuser. LED info: Luminaire Luminous Flux 2145LM System power 32W CCT 3000K. SDCM 3. CRI >80 Installation: On wire. Connection: Double conduit entry. Not suitable for installation where lights may be exposed to corrosion by sea water and sea air. Models suitable for installation near coast lines can be quoted on request.

### Light output 1 (integrated)



| Lamp type          | LED     | CCT         | 3114 K |
|--------------------|---------|-------------|--------|
| Nominal lamp power | 32 W    | CRI         | 80     |
| Total flux         | 2145 lm | LOR         | 100%   |
| Luminous efficacy  | 67 lm/W | ULOR        | 14%    |
|                    |         | Total power | 32 W