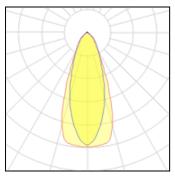

## Light output 1

#### 1 x Metal halide lamp

| · · · · · · · · · · · · · · · · · · · |          |             |          |
|---------------------------------------|----------|-------------|----------|
| Nominal lamp power                    | 400 W    | Socket      | E40      |
| Lamp flux                             | 32000 lm | LOR         | 77%      |
| Luminous efficacy                     | 57 lm/W  | Total flux  | 24503 lm |
| CCT                                   | 4200 K   | Total power | 429.25 W |
| CRI                                   | 65       |             |          |
|                                       |          |             |          |