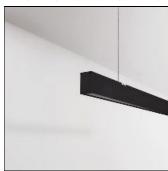

# Product data sheet

NOTUS 19 LINEAR LED 2540MM 830

**BRIGHT SPECIAL LIGHTING** 

Housing: Extruded aluminium Diffuser: Matt opal cover of extruded PMMA Control Gear: Built-in electronic power supply Watt: Max 131.2W Transmittance: 70% IP: 40 IK: 04 • Lamp replacement with tools • Optional accessories Colors -10 White -20 Black -90 Anoxal matt

#### Mounting mode

Pendant, Ceiling mounted

#### Shape and measurements

Length: 101.18 in Width: 1.50 in Height: 2.44 in

#### Design

Material impression: Aluminum

Color of housing: Black, White, Anthracite / graphite