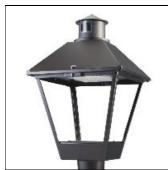

## Product data sheet

LXF/LXT LEXINGTON HID/LED LXF.LXT-PA1-100-750-U-T2R

COOPER LIGHTING

Aluminum housing, top, and base, Greater than 98% life at 60,000 hours ( $40^{\circ}$ C) (LED), Up to 140 lumens per watt, Lumen packages ranging from 2,000 – 11,000 lumens, Self-aligning pole-top fitter fits 2-3/8" and 3" O.D. tenons, Optional NEMA photocontrol receptacle, Five-year warranty (LED)