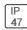

## Product data sheet

LXF/LXT LEXINGTON HID/LED LXF.LXT-PA1-100-750-U-T2R

COOPER LIGHTING







Aluminum housing, top, and base, Greater than 98% life at 60,000 hours ( $40^{\circ}$ C) (LED), Up to 140 lumens per watt, Lumen packages ranging from 2,000 – 11,000 lumens, Self-aligning pole-top fitter fits 2-3/8" and 3" O.D. tenons, Optional NEMA photocontrol receptacle, Five-year warranty (LED)

## Light output 1 (integrated)



| Lamp type          | LED      | CCT         | 5000 K |
|--------------------|----------|-------------|--------|
| Nominal lamp power | 96 W     | CRI         | 70     |
| Total flux         | 9952 lm  | LOR         | 100%   |
| Luminous efficacy  | 104 lm/W | Total power | 96 W   |

Mounting mode

Pole top mounted

Shape and measurements

Height: 0.39 in Diameter: 14.00 in

Adjustability

Fixed

Electric

System power: 96 W

Protection

IP: 47