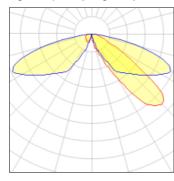

## Light output 1 (integrated)

| Lamp type          | LED      | CCT         | 5000 K |
|--------------------|----------|-------------|--------|
| Nominal lamp power | 96 W     | CRI         | 70     |
| Total flux         | 9952 lm  | LOR         | 100%   |
| Luminous efficacy  | 104 lm/W | Total power | 96 W   |