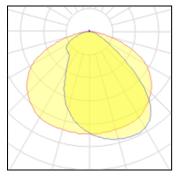

## Light output 1

Adjustability Tiltable

## 1 x LED

IP 66

| Nominal lamp power | 140 W    | LOR         | 97%      |
|--------------------|----------|-------------|----------|
| Lamp flux          | 18480 lm | Total flux  | 17969 lm |
| Luminous efficacy  | 121 lm/W | Total power | 148.67 W |
| CCT                | 2962 K   |             |          |
| CRI                | 99       |             |          |
|                    |          |             |          |