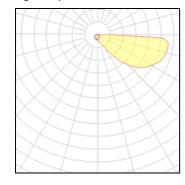

## Light output 1

| 1 x LED            |          |
|--------------------|----------|
| Nominal lamp power | 5.9 W    |
| Lamp flux          | 800 lm   |
| Luminous efficacy  | 136 lm/W |
| CCT                | 3000 k   |
| CRI                | 80       |

| LOR         | 32%    |
|-------------|--------|
| Total flux  | 258 lm |
| Total power | 5.9 W  |
|             |        |