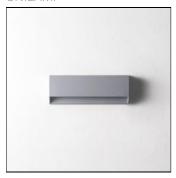

# Product data sheet

ZOUK1 - CVDA 7052-0-7-684-XX

UNILAMP

Low glare, low level surface mounted wall light, Zouk makes it easy to have all the benefits of a brick light without recess the luminaire. Installers will be grateful of this choice. Thanks to the high efficiency LED engine Zouk offers both low glare and high output. Manufactured from LM6 Aluminium the housing is built to last and be situated in the harshest of climates. The double coating of Nano Ceramic ensures longevity. Built with the mindset of light comfort and soft visualization Zouk has no visible mounting screws. With a CRI > 80 and an offering of 2700K, 3000k and 4000k we have taken a view to offer as many options as possible. Available in 3 different shapes to compliment both commercial and residential applications. Designed, Manufactured and tested according to IEC 60598-1, IEC 60598-2-1 and VDE regulations. Manufactured and tested according to IEC 60598-1, IEC 60598-2-1 and VDE regulations. Manufactured surface conversion. Double layer coating. Safety glass cover. Post-cured silicone gasket. High quality LED module and driver. GFR PA6.6 terminal block. Weather proof grommet. Installation work has to be carried on according to the enclosed product manual.

# Shape and measurements

Length: 9.25 in Width: 1.22 in Height: 3.35 in