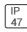

## Product data sheet

LXF/LXT LEXINGTON HID/LED LXF.LXT-PA1-50-727-U-5WQ-FL

COOPER LIGHTING







Aluminum housing, top, and base, Greater than 98% life at 60,000 hours ( $40^{\circ}$ C) (LED), Up to 140 lumens per watt, Lumen packages ranging from 2,000 – 11,000 lumens, Self-aligning pole-top fitter fits 2-3/8" and 3" O.D. tenons, Optional NEMA photocontrol receptacle, Five-year warranty (LED)

## Light output 1 (integrated)



| Lamp type          | LED     | CCT         | 2700 K |
|--------------------|---------|-------------|--------|
| Nominal lamp power | 54 W    | CRI         | 70     |
| Total flux         | 5296 lm | LOR         | 100%   |
| Luminous efficacy  | 98 lm/W | ULOR        | 9%     |
|                    |         | Total power | 54 W   |

Mounting mode

Pole top mounted

Shape and measurements

Height: 10.00 in Diameter: 14.00 in

Adjustability

Fixed

Electric