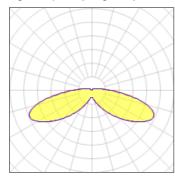

## Light output 1 (integrated)

| Lamp type          | LED     | CCT         | 2700 K |
|--------------------|---------|-------------|--------|
| Nominal lamp power | 54 W    | CRI         | 70     |
| Total flux         | 5296 lm | LOR         | 100%   |
| Luminous efficacy  | 98 lm/W | ULOR        | 9%     |
|                    |         | Total power | 54 W   |