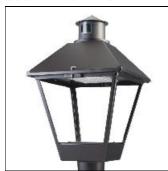

## Product data sheet

LXF/LXT LEXINGTON HID/LED LXF.LXT-PA1-50-727-U-5WQ-FL

COOPER LIGHTING

Aluminum housing, top, and base, Greater than 98% life at 60,000 hours ( $40^{\circ}$ C) (LED), Up to 140 lumens per watt, Lumen packages ranging from 2,000 – 11,000 lumens, Self-aligning pole-top fitter fits 2-3/8" and 3" O.D. tenons, Optional NEMA photocontrol receptacle, Five-year warranty (LED)

Mounting mode

Pole top mounted

Shape and measurements

Height: 10.00 in Diameter: 14.00 in

Adjustability

Fixed

Electric

System power: 54 W