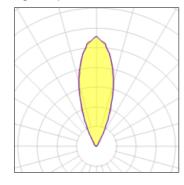

## Light output 1

| 1 x LED            |
|--------------------|
| Nominal lamp power |
| Lamp flux          |
| Luminous efficacy  |
| CCT                |
| CRI                |

| LOF | 8.4 W   |
|-----|---------|
| ULO | 728 lm  |
| Tot | 60 lm/W |
| Tot | 4000 K  |
|     | 80      |
|     |         |

| LOR         | 99%    |
|-------------|--------|
| ULOR        | 99%    |
| Total flux  | 719 lm |
| Total power | 12 W   |

Mounting mode

Floor recessed

Shape and measurements

Height: 7.28 in Diameter: 7.87 in