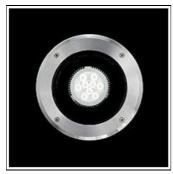

## Product data sheet

IDRA LED 2518328

FLOS

Recessed luminaire for outdoor installation in the ground. Configuration: 316 deep-drawn stainless steel structure with milled AISI 316L stainless steel finish frame. Tempered transparent glass, moulded silicone gasket. The stainless steel structure allows installation on extreme conditions (sea or road salt).

| LOR         | 99%    |
|-------------|--------|
| ULOR        | 99%    |
| Total flux  | 719 lm |
| Total power | 12 W   |

Mounting mode

Floor recessed

Shape and measurements

Height: 7.28 in Diameter: 7.87 in