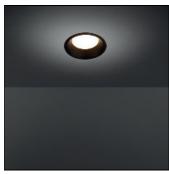

# Product data sheet

SMART LOTIS 115 IP54 DIFFUSE LED GE 2700K GOLD 12753046

MODULAR

Smart lighting family Smart Cake, Smart Lotis and Smart Kup form a new generation of spotlights which combine technical ingenuity with timeless design. This family's styling is based on our most popular designs. In concrete terms, the fittings consist of a module which can be combined with one of three trims to suit your requirements. The new spotlights can be combined with Smart Mask or Smart surface box to form the perfect solution for any interior. What you get is a LED module with a different finish.

Mounting mode

Ceiling recessed

Electric

System power: 11-23.6 W Appliance Class: II