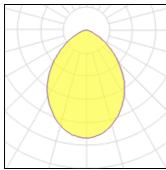

t you get is a LED module with a different finish.

#### Light output 1



| 1 x LED            |         |  |
|--------------------|---------|--|
| Nominal lamp power | 11 W    |  |
| Lamp flux          | 1065 lm |  |
| Luminous efficacy  | 63 lm/W |  |
| CCT                | 2700 K  |  |
| CRI                | 90      |  |



| 1 x LED            |         |
|--------------------|---------|
| Nominal lamp power | 23.6 W  |
| Lamp flux          | 1943 lm |
| Luminous efficacy  | 54 lm/W |
| CCT                | 2700 K  |
| CRI                | 90      |
|                    |         |

| LOR         | 65%     |
|-------------|---------|
| Total flux  | 1270 lm |
| Total power | 23.6 W  |
|             |         |
|             |         |

65%

696 lm 11 W

LOR

Total flux

Total power



| 1 x LED            |         |             |         |
|--------------------|---------|-------------|---------|
| Nominal lamp power | 16.25 W | LOR         | 65%     |
| Lamp flux          | 1461 lm | Total flux  | 955 lm  |
| Luminous efficacy  | 59 lm/W | Total power | 16.25 W |
| CCT                | 2700 K  |             |         |
| CRI                | 90      |             |         |
|                    |         |             |         |

Mounting mode

Ceiling recessed

Electric

System power: 11-23.6 W Appliance Class: II

## Shape and measurements

Height: 0.20 in Diameter: 4.53 in

## Adjustability

Fixed

### Protection

IP: 54