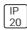

## Product data sheet

FLAT MOON 950 CEILING DOWN LED 4000K GI BLACK STRUC 13294532

MODULAR







Enchanting moonlight Contemporary architectural projects love a minimalist, slim lighting design. Flat moon is a stylish, reduced height fixture (78 mm) that distributes a soft, yet functional light. Office-compliant when combined with one of the prismatic diffusers, it is also a perfect fit for public spaces, hotels, restaurants or retail environments. Exceptionally versatile, Flat moon can be either surface-mounted, recessed or suspended (with two types of suspension kits for either down or up/down lighter) and even directly mounted and connected onto the gear. It comes in three sizes: 450, 650 or 950 mm diameter.

## Light output 1



| 1 x LED            |  |  |
|--------------------|--|--|
| Nominal lamp power |  |  |
| Lamp flux          |  |  |
| Luminous efficacy  |  |  |
| CCT