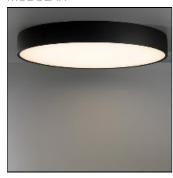

## Product data sheet

FLAT MOON 950 CEILING DOWN LED 4000K GI BLACK STRUC 13294532

MODULAR

Enchanting moonlight Contemporary architectural projects love a minimalist, slim lighting design. Flat moon is a stylish, reduced height fixture (78 mm) that distributes a soft, yet functional light. Office-compliant when combined with one of the prismatic diffusers, it is also a perfect fit for public spaces, hotels, restaurants or retail environments. Exceptionally versatile, Flat moon can be either surface-mounted, recessed or suspended (with two types of suspension kits for either down or up/down lighter) and even directly mounted and connected onto the gear. It comes in three sizes: 450, 650 or 950 mm diameter.