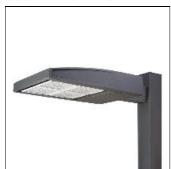

## Product data sheet

GLEON GALLEON LED GLEON-SA4B-722-U-T3R

**COOPER LIGHTING** 

Choice of 16 high-efficiency, patented AccuLED Optics™, Lumen packages range from 4,200 – 80,800 (34W – 640W), Available in 2200K, 2700K, 3000K, 3500K, 4000K, 5000K or 5700K CCT, -40°C to 40°C operating range, optional 50°C high ambient, 120-277V 50/60Hz, 347V 60Hz or 480V 60Hz operation, IP66 rated housing and light square, 3G vibration rated, Pole, mast-arm or wall-mounted configurations, Five-year warranty

Mounting mode

Pole top mounted

Shape and measurements

Length: 30.00 in Width: 12.00 in Height: 0.39 in

Adjustability

Fixed

Electric

System power: 171 W