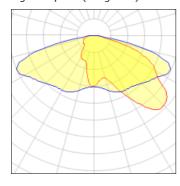

## Light output 1 (integrated)

| Lamp type          | LED      | CCT         | 2200 K |
|--------------------|----------|-------------|--------|
| Nominal lamp power | 171 W    | CRI         | 70     |
| Total flux         | 17326 lm | LOR         | 100%   |
| Luminous efficacy  | 101 lm/W | Total power | 171 W  |