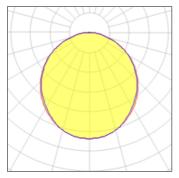

## Light output 1 (integrated)

| Lamp type          | LED     | CCT         | 4000 K |
|--------------------|---------|-------------|--------|
| Nominal lamp power | 35 W    | CRI         | 80     |
| Total flux         | 2250 lm | LOR         | 100%   |
| Luminous efficacy  | 64 lm/W | Total power | 35 W   |