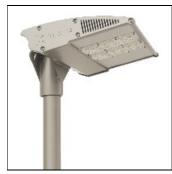

# Product data sheet

FLOODLIGHT 24LED 58W T4000 S60-OPT. AL 67100000400401-67100001400401

**TELEVES** 

Televes

Televes Floodlight is a range of extremely efficient symmetric or asymmetric floodlights that can be used to illuminate large areas. Designed around the latest LED technology. Integrated controls are available as an option, enabling additional energy savings. Model with 24 LEDs 4000K IRC>70 700mA. Maximum input power 58W. IP67. IK10. Class II. Light distribution Narrow 60°. System efficacy: Up to 150lm/W. Multi-array optics. Lifetime: L80F10 Up to >100Khrs Ta=25°C. Free adjustable bracket. Aerodynamic design. Body in extruded 6063 T5 aluminum. Excellent thermal management. Vent integrated to prevent moisture and balance atmosphere pressure. Standard finish in RAL9006. AVAILABLE DISTRIBUTIONS • PZ - Asymmetric • Wide Flood 90° • Narrow Flood 60° • Flood 30°

#### Mounting mode

Pole integrated

# Shape and measurements

Length: 13.58 in Width: 10.04 in Height: 3.54 in

## Adjustability

Tiltable

#### Design

Color of housing: Silver gray