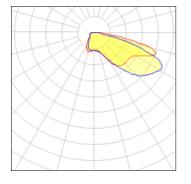

# Product data sheet

RV RIDGEVIEW LED LDRV-SLL-E01-E-7060



One-piece, die-cast aluminum housing can be pole or wall-mounted, Optical design creates consistent distribution and scalability, Choice of 12 high-efficiency, patented AccuLED Optics<sup>™</sup>, Standard in 4000K (+/- 275K) CCT and nominal 70 CRI, Suitable for operation in -40°C to 40°C ambient environments, 120-277V 50/60Hz, 347V 60Hz or 480V 60Hz operation, Proprietary circuit module withstands 10kV of transient line surge, Optional battery pack and bi-level switching, Five-year warranty

IP 47

#### Light output 1 (integrated)



| Lamp type          | LED      | CCT         | 3000 K |
|--------------------|----------|-------------|--------|
| Nominal lamp power | 24.7 W   | CRI         | 75     |
| Total flux         | 2764 lm  | LOR         | 100%   |
| Luminous efficacy  | 112 lm/W | Total power | 24.7 W |

## Mounting mode

Pole top mounted

## Shape and measurements

Length: 2.04 in Width: 12.00 in Height: 0.39 in

#### Adjustability

Fixed

## Electric

System power: 24.7 W

#### Protection

IP: 47