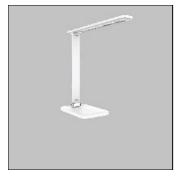

# Product data sheet

LED TABLE SERIES TL5 6W 4000K

TL5

MPE

- Table lamp - Touch control button - Lamp body made of plastic - Can adjust many suitable brightness levels - Wireless charging 10W - Size: 359 x 420mm - Voltage: 220VAC - Power: 6W - Power Factor (PF): >0.5 - Luminance: 420 lm - Color Temperature (CCT): 4000-4500K - RA >95 High Color Rendering Index - Beam angle: 110° - Chip LED: SMD 2835 - Life Time: 30,000 hours - Instant Light: 0s - No UV rays, no harm to eyes - European Standard CE - RoHS

### Mounting mode

Table luminaire, Standing / Bollard

### Shape and measurements

Length: 4.92 in Width: 12.91 in Height: 21.18 in