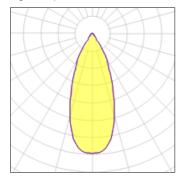

## Product data sheet

SLIDE IP55 LED GE 3000K MEDIUM WHITE STRUC - WHITE 10486309

MODULAR





MODULAR



Sliding beam of light Slide is a recessed fitting in which the light source is deeply recessed inside the frame. The lamp got its name as its shape literally makes the light slide out. Playing with different colours for the frame and the interior makes it easy to integrate Slide into any room.

## Light output 1



| 1 x LED            |         |
|--------------------|---------|
| Nominal lamp power | 6.2 W   |
| Lamp flux          | 550 lm  |
| Luminous efficacy  | 66 lm/W |
| CCT                | 3000 K  |
| CRI                | 90      |



| 1 x LED            |         |             |        |
|--------------------|---------|-------------|--------|
| Nominal lamp power | 9.2 W   | LOR         | 74%    |
| Lamp flux          | 739 lm  | Total flux  | 550 lm |
| Luminous efficacy  | 60 lm/W | Total power | 9.2 W  |
| CCT                | 3000 K  |             |        |
| CRI                | 90      |             |        |
|                    |         |             |        |

LOR

Total flux

Total power

Mounting mode

Ceiling recessed

Shape and measurements

Length: 3.94 in Width: 3.94