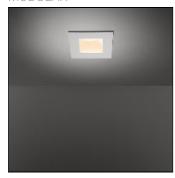

## Product data sheet

SLIDE IP55 LED GE 3000K MEDIUM WHITE STRUC - WHITE 10486309

MODULAR

MODULAR

Sliding beam of light Slide is a recessed fitting in which the light source is deeply recessed inside the frame. The lamp got its name as its shape literally makes the light slide out. Playing with different colours for the frame and the interior makes it easy to integrate Slide into any room.