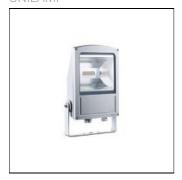

# Product data sheet

SMALL SIROCCO-FLOOD LIGHT/BI-SYMMETRIC 2241-7-4-907-XX

UNILAMP

Description SIROCCO is a family of floodlight, surface washer and area lighting. Two types of light distribution, asymmetric and bi-symmetric. Available with a range of mounting accessories including ground mount base, pole top mount, and wall/pole mounting arm. It is designed to operate with the high lumen output LED light source. Reflectors for SIROCCO have been engineered utilizing the latest technology and software for maximum performance. A calibrated aiming unit provides accuracy of light distribution on any surface or structure. SIROCCO is suitable to illuminate medium to large size objects or areas such as signage boards, building facades, parking lots, public parks, pedestrian, small streets and squares. Galvanized steel pole and anchor unit for concrete foundation are also available. SPEC • Designed, Manufactured and Tested according to IEC 60598-1, IEC 60598-2-1 and VDE regulations. • LM6 Die Cast Aluminium body. • Stainless steel screws. • Nano Ceramic surface conversion. • Double layer coating. • Safety glass cover. • Post-cured silicone gasket. • High quality LED module and driver. • Anodized aluminium reflector. • Adjustable optic. • GFR PA6.6 Terminal block. • M16 cable gland or weather proof grommet. • Pole light and flood light pre-wired with outdoor cable. • Installation work has to be carried on according to the enclosed product manual.

## Shape and measurements

Length: 1.50 in Width: 10.63 in Height: 6.30 in