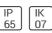

# Product data sheet

SMALL SIROCCO-FLOOD LIGHT/BI-SYMMETRIC 2241-7-4-907-XX

UNILAMP









Description SIROCCO is a family of floodlight, surface washer and area lighting. Two types of light distribution, asymmetric and bi-symmetric. Available with a range of mounting accessories including ground mount base, pole top mount, and wall/pole mounting arm. It is designed to operate with the high lumen output LED light source. Reflectors for SIROCCO have been engineered utilizing the latest technology and software for maximum performance. A calibrated aiming unit provides accuracy of light distribution on any surface or structure. SIROCCO is suitable to illuminate medium to large size objects or areas such as signage boards, building facades, parking lots, public parks, pedestrian, small streets and squares. Galvanized steel pole and anchor unit for concrete foundation are also av