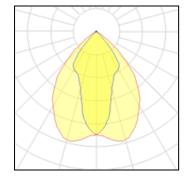

#### Light output 1

| 1 | Χ   | LED  |
|---|-----|------|
| Λ | اما | mina |

Nominal lamp power 55 W
Lamp flux 6950 lm
Luminous efficacy 126 lm/W
CCT 4000 K
CBI 80

LOR Total flux Total power 83% 5785 lm 60 W