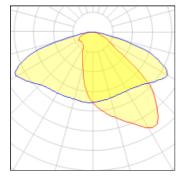

### Light output 1 (integrated)

| Lamp type          | LED      | CCT         | 4032 K |
|--------------------|----------|-------------|--------|
| Nominal lamp power | 209 W    | CRI         | 80     |
| Total flux         | 26230 lm | LOR         | 100%   |
| Luminous efficacy  | 126 lm/W | Total power | 209 W  |