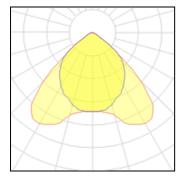

Light output 1

| 2 x LED            |          |             |         |
|--------------------|----------|-------------|---------|
| Nominal lamp power | 15 W     | LOR         | 85%     |
| Lamp flux          | 2060 lm  | Total flux  | 3512 lm |
| Luminous efficacy  | 117 lm/W | Total power | 30 W    |
| CCT                | 4000 K   |             |         |
| CRI                | 80       |             |         |
|                    |          |             |         |