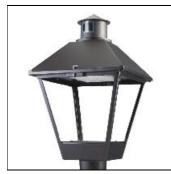

## Product data sheet

LXF/LXT LEXINGTON HID/LED LXF.LXT-PA1-30-727-U-T3-A

COOPER LIGHTING

Aluminum housing, top, and base, Greater than 98% life at 60,000 hours ( $40^{\circ}$ C) (LED), Up to 140 lumens per watt, Lumen packages ranging from 2,000 – 11,000 lumens, Self-aligning pole-top fitter fits 2-3/8" and 3" O.D. tenons, Optional NEMA photocontrol receptacle, Five-year warranty (LED)