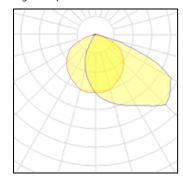

# Product data sheet

ATHLON AREA LIGHT / SINGLE SIDED 7256-K-5-858-XX

UNILAMP









ATHLON is a series of mini floodlights with wide beam asymmetrical and bi-symmetrical light distribution. It operates with High Power LED module which is attached on aluminium body as a heat sink. The Alanod Miro reflectors used in this luminaire are designed by Photopia high-end lighting engineering software. The calibrated aiming unit provides accuracy of the light distribution on the illuminated surface. The range of accessories such as ground mount spike, tree strap and pole clamping unit makes it a dynamic floodlight choice. ATHLON is suitable to light up small to medium sized objects or areas such as signage boards, ceiling, building facades, etc.

#### Light output 1



| 1 x LED            |
|--------------------|
| Nominal lamp power |
| Lamp flux          |
| Luminous efficacy  |
| CCT                |
| CRI                |

| 25 W     |
|----------|
| 3300 lm  |
| 132 lm/W |
| 4000 K   |
| 80       |
| 80       |

LOR 95%
Total flux 3121 lm
Total power 28 W

## Mounting mode

Pole top mounted, Pole integrated

#### Shape and measurements

Length: 6.87 in Width: 4.13 in Height: 9.23 in

### Adjustability

Rotatable, Tiltable

## Electric

System power: 28 W Controller: DALI Appliance Class: I

## Protection

IP: 66 IK: 07