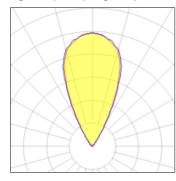

## Light output 1 (integrated)

| Lamp type          | LED     | CCT         | 4000 K |
|--------------------|---------|-------------|--------|
| Nominal lamp power | 4.5 W   | CRI         | 80     |
| Total flux         | 247 lm  | LOR         | 99%    |
| Luminous efficacy  | 55 lm/W | ULOR        | 99%    |
|                    |         | Total power | 4.5 W  |