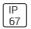

## Product data sheet

IDRA LED 25172128

FLOS











Recessed luminaire for outdoor installation in the ground. Configuration: 316 deep-drawn stainless steel structure with milled AISI 316L stainless steel finish frame. Tempered transparent glass, moulded silicone gasket. The stainless steel structure allows installation on extreme conditions (sea or road salt).

## Light output 1 (integrated)



| Lamp type          | LED     | CCT         | 4000 K |
|--------------------|---------|-------------|--------|
| Nominal lamp power | 4.5 W   | CRI         | 80     |
| Total flux         | 247 lm  | LOR         | 99%    |
| Luminous efficacy  | 55 lm/W | ULOR        | 99%    |
|                    |         | Total power | 4.5 W  |

Mounting mode

Floor recessed

Shape and measurements

Height: 3.46 in Diameter: 4.33 in

Adjustability

Fixed