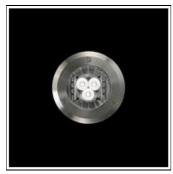

## Product data sheet

IDRA LED 25172128

FLOS

Recessed luminaire for outdoor installation in the ground. Configuration: 316 deep-drawn stainless steel structure with milled AISI 316L stainless steel finish frame. Tempered transparent glass, moulded silicone gasket. The stainless steel structure allows installation on extreme conditions (sea or road salt).

Mounting mode

Floor recessed

Shape and measurements

Height: 3.46 in Diameter: 4.33 in

Adjustability

Fixed

Electric

System power: 4.5 W Appliance Class: III