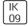

## Product data sheet

IDRA LED 25172128

FLOS











Recessed luminaire for outdoor installation in the ground. Configuration: 316 deep-drawn stainless steel structure with milled AISI 316L stainless steel finish frame. Tempered transparent glass, moulded silicone gasket. The stainless steel structure allows installation on extreme conditions (sea or road salt).

## Light output 1 (integrated)



| Lamp type          | LED     | CCT         | 4000 K |
|--------------------|---------|-------------|--------|
| Nominal lamp power | 4.5 W   | CRI         | 80     |
| Total flux         | 247 lm  | LOR         | 99%    |
| Luminous efficacy  | 55 lm/W | ULOR        | 99%    |
|                    |         | Total power | 4.5 W  |

Mounting mode

Floor recessed

Shape and measurements

Height: 3.46 in Diameter: 4.33 in

Adjustability

Fixed