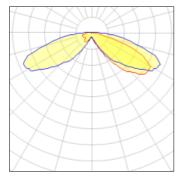

## Light output 1 (integrated)

| Lamp type          | LED      | CCT         | 3000 K |
|--------------------|----------|-------------|--------|
| Nominal lamp power | 31 W     | CRI         | 70     |
| Total flux         | 3350 lm  | LOR         | 100%   |
| Luminous efficacy  | 108 lm/W | ULOR        | 4%     |
|                    |          | Total power | 31 W   |
|                    |          |             |        |