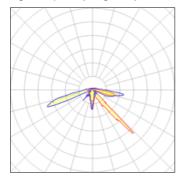

## Light output 1 (integrated)

| Lamp type          | LED     | CCT         | 3000 K |
|--------------------|---------|-------------|--------|
| Nominal lamp power | 2 W     | CRI         | 79     |
| Total flux         | 52 lm   | LOR         | 100%   |
| Luminous efficacy  | 26 lm/W | ULOR        | 22%    |
|                    |         | Total power | 2 W    |