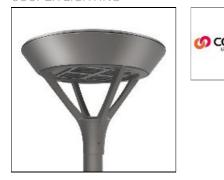

# Product data sheet

PMM MESA PMM-F01-LED-E-U-5WQ-7060 COOPER LIGHTING

() COOPER Lignling Southers

Die-cast aluminum housing and door, Lumens packages ranging from 3,000 - 29,000 lumens, Choice of 13 high-efficiency, patented AccuLED Optics<sup>™</sup>, Base casting slip fits over a standard 3" O.D. tenon, Wall, single and dual-mount configurations available, 10kV/10vkA surge protection standard, LED fixture features a five-year warranty