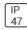

## Product data sheet

PMM MESA PMM-E01-LED-E-U-SLL COOPER LIGHTING







Die-cast aluminum housing and door, Lumens packages ranging from 3,000 - 29,000 lumens, Choice of 13 high-efficiency, patented AccuLED Optics™, Base casting slip fits over a standard 3" O.D. tenon, Wall, single and dual-mount configurations available, 10kV/10vkA surge protection standard, LED fixture features a five-year warranty

## Light output 1 (integrated)



| Lamp type          | LED     | CCT         | 4000 K |
|--------------------|---------|-------------|--------|
| Nominal lamp power | 24.7 W  | CRI         | 70     |
| Total flux         | 2227 lm | LOR         | 100%   |
| Luminous efficacy  | 90 lm/W | Total power | 24.7 W |

Mounting mode

Wall mounted

Shape and measurements

Length: 2.04 in Width: 12.00 in Height: 0.39 in

Adjustability

Fixed

Electric

System power: 24