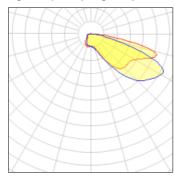

## Light output 1 (integrated)

| Lamp type          | LED     | CCT         | 4000 K |
|--------------------|---------|-------------|--------|
| Nominal lamp power | 24.7 W  | CRI         | 70     |
| Total flux         | 2227 lm | LOR         | 100%   |
| Luminous efficacy  | 90 lm/W | Total power | 24.7 W |