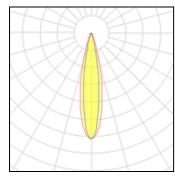

# Product data sheet

ECLPARIPMFC

ECLPARIPMFC\_RED\_NARROW OPTIC+F1020 PROLIGHTS

EclPar IPMFC is a flexible IP rated single source LED spotlight, featuring an 100W RGB+WarmWhite light source with high efficiency and advanced colour control. Its Spektra calibrated LED source delivers a high-quality white reproduction with high CRI and TM30 with an advanced control over colours, ensuring consistency across fixtures. The unit is compact and completely fan free, making the EclPar IPMFC a workhorse for any outdoor and dusty environment, but as well as for corporate and studio whereas silent operations are required. The flexible optical system allow a wide selection of lenses from narrow 15° (on board), flood 30°, and ultra wide 60°, which can be quickly mounted in front of the luminaire or inside the front tempered glass for lasting exterior installation. Features: 100W Spektra calibrated RGB + Warm White LED delivering high CRI, TLCI, TM30 values Flex lens system: 15° on-board - 30° and 60° optional IP65 for exterior application, fan free