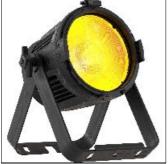

# Product data sheet

ECLPARIPMFC

ECLPARIPMFC\_RED\_NARROW OPTIC+F1020 PROLIGHTS

EclPar IPMFC is a flexible IP rated single source LED spotlight, featuring an 100W RGB+WarmWhite light source with high efficiency and advanced colour control. Its Spektra calibrated LED source delivers a high-quality white reproduction with high CRI and TM30 with an advanced control over colours, ensuring consistency across fixtures. The unit is compact and completely fan free, making the EclPar IPMFC a workhorse for any outdoor and dusty environment, but as well as for corporate and studio whereas silent operations are required. The flexible optical system allow a wide selection of lenses from narrow 15° (on board), flood 30°, and ultra wide 60°, which can be quickly mounted in front of the luminaire or inside the front tempered glass for lasting exterior installation. Features: 100W Spektra calibrated RGB + Warm White LED delivering high CRI, TLCI, TM30 values Flex lens system: 15° on-board - 30° and 60° optional IP65 for exterior application, fan free